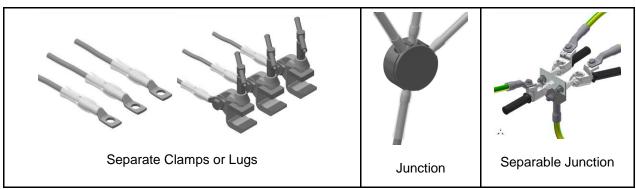

## Switch Gear Details: (please complete ALL fields below)

| Configuration                        | Separate<br>Clamps or<br>Lugs | Junction | Separable<br>Junction |  |  |
|--------------------------------------|-------------------------------|----------|-----------------------|--|--|
|                                      |                               |          |                       |  |  |
| Number of Sets<br>Required           |                               |          |                       |  |  |
| Entrance Height (mm)                 |                               |          |                       |  |  |
| Contact Height (mm)                  |                               |          |                       |  |  |
| Fault Rating of 95mm <sup>2</sup> Cu | □ 2 6.5kA-0.5s                |          |                       |  |  |
| 95ililli Gu                          | □ 18.7kA-1.0s                 |          |                       |  |  |
| Switchgear Make                      |                               |          |                       |  |  |
| Switchgear Model                     |                               |          |                       |  |  |
| Earth Clamp Type                     | FLAT 🗆                        |          | BALL PIN              |  |  |
| Cable Length (Ph)                    |                               |          |                       |  |  |
| Cable Length (E)                     |                               |          |                       |  |  |