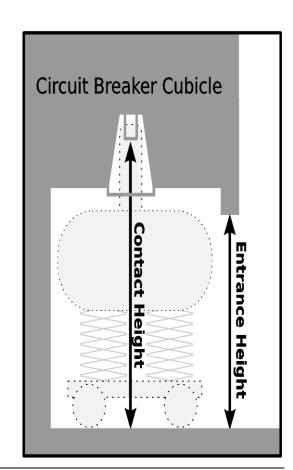

## Switch Gear Details: (please complete ALL fields below)

| Configuration                        | Separate<br>Clamps or<br>Lugs | Junction | Separable<br>Junction |  |  |
|--------------------------------------|-------------------------------|----------|-----------------------|--|--|
|                                      |                               |          |                       |  |  |
| Number of Sets<br>Required           |                               |          |                       |  |  |
| Entrance Height (mm)                 |                               |          |                       |  |  |
| Contact Height (mm)                  |                               |          |                       |  |  |
| Fault Rating of 95mm <sup>2</sup> Cu | □ 2 6.5kA-0.5s                |          |                       |  |  |
| 95ililli Gu                          | □ 18.7kA-1.0s                 |          |                       |  |  |
| Switchgear Make                      |                               |          |                       |  |  |
| Switchgear Model                     |                               |          |                       |  |  |
| Earth Clamp Type                     | FLAT 🗆                        |          | BALL PIN              |  |  |
| Cable Length (Ph)                    |                               |          |                       |  |  |
| Cable Length (E)                     |                               |          |                       |  |  |

### **Cubicle Dimensions:**